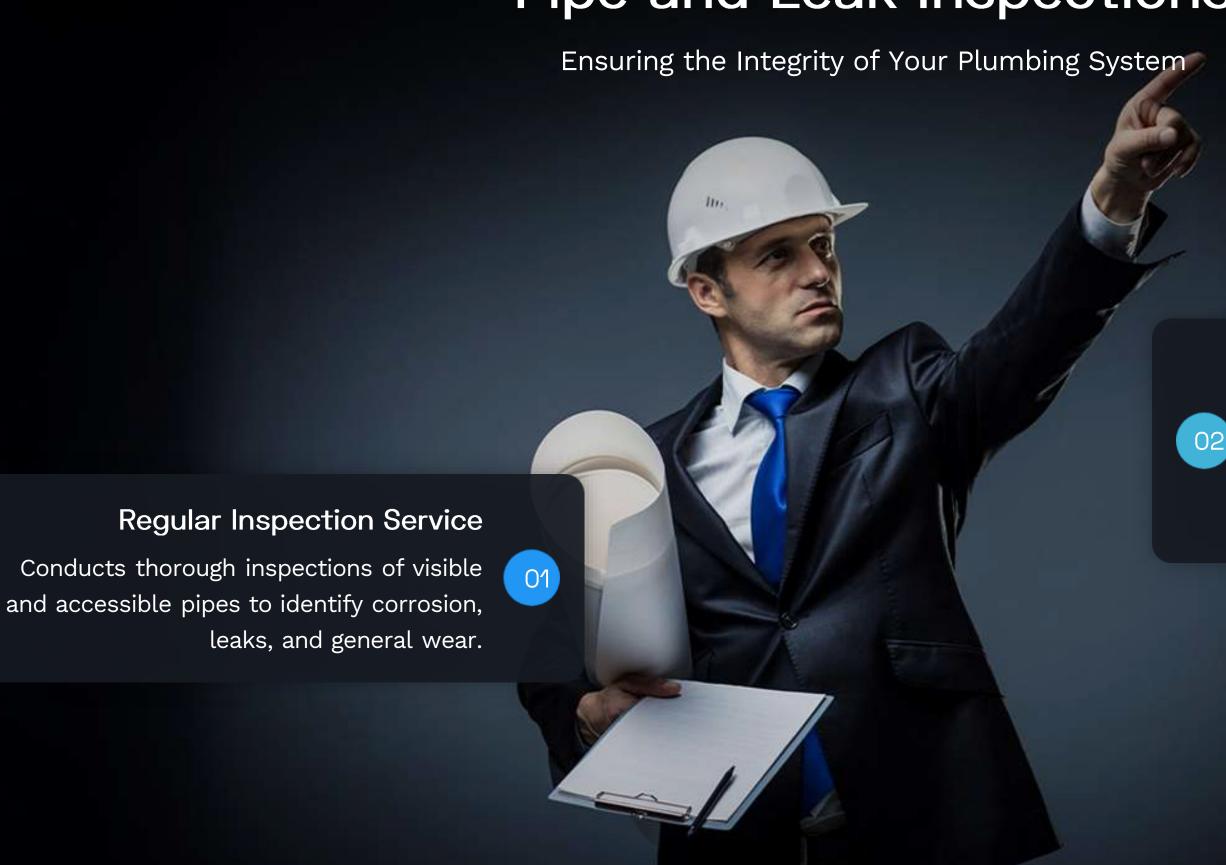

## Pipe and Leak Inspections

#### **Preventive Maintenance**

Identifies minor issues early to prevent costly leaks or pipe bursts, thus avoiding water damage and operational downtime.